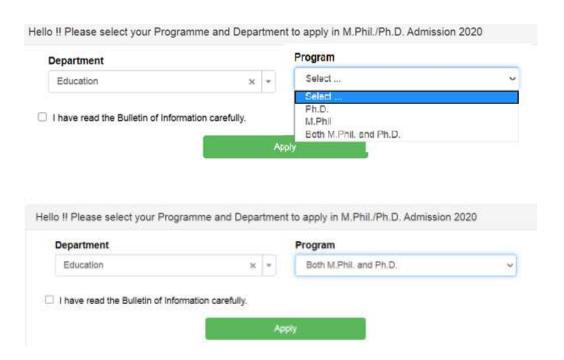

## Corrigendum regarding Registration form of M.Phil / Ph.D. Admissions

This is to inform all candidates who wish to apply for both M.Phil as well as Ph,D programmes at the Department of Education that there is no need to fill two separate registration forms for M.Phil and Ph.D. Such candidates should tick on the option *Both M.Phil and Ph.D* given in the registration form. Further, such candidates will have to make payment of Rs. 750/ only (concession for EWS/SC/ST/PwD categories remain applicable).

## **Illustration from Online Registration Form:**

M.Phil / Ph.D Admission Committee 2020