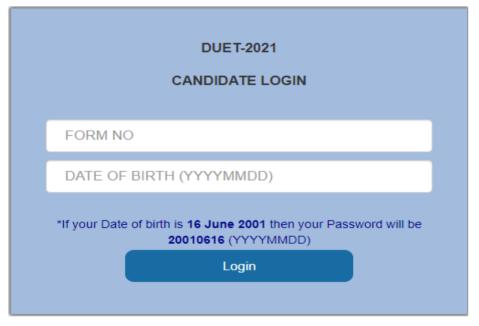

## Procedure to download Score Card of NTA - DUET 2021

1. Please click the Link given below-

https://ntaexam2021.cbtexam.in/CandidateKeyChallenge/LoginPage.aspx

- 2. On the login page
  - a. Enter Form Number.
  - b. Enter date of Birth in YYYYMMDD format.
- 3. After entering the page, click on the '<u>View Score Card'</u> button and download the Score Card.